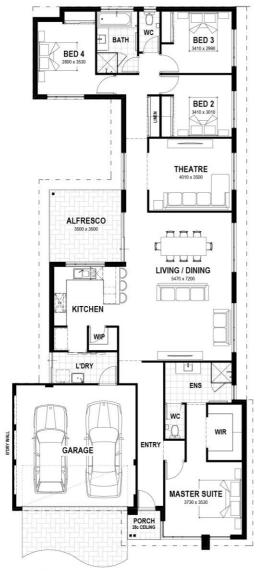

Polaris 12.5

## Lot 1666, Dunsborough Lakes

- Stunning home perfect for growing families.
- Privately situated master suite features huge walk-in robe and well-appointed ensuite.
- Gourmet kitchen with huge walk-in pantry and ample benchspace.
- Reverse Cycle Ducted A/C throughout.
- Quality flooring throughout.
- Blinds throughout.
- Completed with internal wall painting.
- Raised 31c living area ceiling height.
- Stone benchtops throughout.
- Home size 232sqm.
- Site costs included.

## House & Land From \$410,600

| Lot Size   | 375m <sup>2</sup> |
|------------|-------------------|
| House Size | 232m <sup>2</sup> |
| Lot Width  | 12.5m             |
|            |                   |