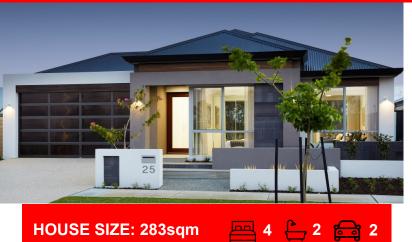

## Boutique Family House & Land Package!



## \$519,990\*

### Lot 1668 The Woods, DUNSBOROUGH LAKES INCLUSIONS:

- Master with double vanity + His / Her Robes
- Huge kitchen with 20mm Essastone tops and scullery flowing to outdoor kitchen area
- Raised 31c ceilings to living, dining & kitchen
- Double sized rooms with double mirrored sliding robes
- Huge eye catching portico to front elevation
- 1200mm front door + gallery entry
- Flooring & carpets to entire home
- Daikin reverse cycle air conditioning
- Double glazing to home
- Siteworks allowance \$20,000

#### **ESTATE DETAILS:**

Nestled in the much sought after Woods Stage in the Lakes, this gorgeous family home and land package has everything you could ask for! Located just 15 min stroll into town and Geographe Bay beaches and set amongst the Lakes Golf Course, this is a