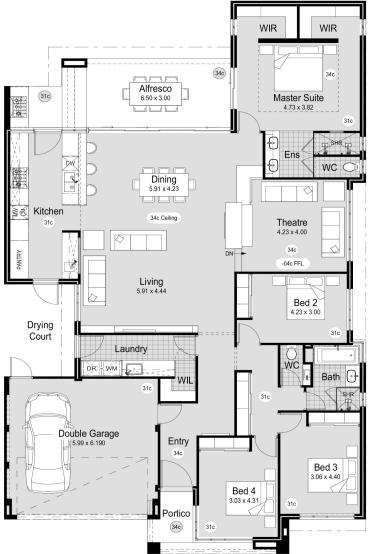

### Lot 1668 The Woods, DUNSBOROUGH LAKES INCLUSIONS:

- Master with double vanity + His / Her Robes
- Huge kitchen with 20mm Essastone tops and scullery flowing to outdoor kitchen area
- Raised 31c ceilings to living, dining & kitchen
- Double sized rooms with double mirrored sliding robes
- Huge eye catching portico to front elevation
- 1200mm front door + gallery entry
- Flooring & carpets to entire home
- Daikin reverse cycle air conditioning
- Double glazing to home
- Siteworks allowance \$20,000