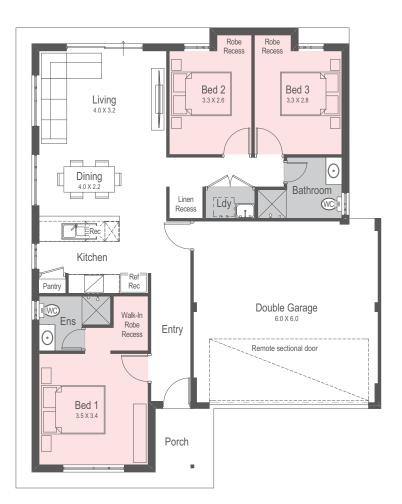

## DUNSBOROUGH LAKES

Lot 1428 Hirono Loop, Dunsborough 375m<sup>2</sup>

## DETAILS

Get into Dunsborough whilst it's still affordable with this great value 3x2

Built by the Dale Alcock Group

Easy to maintain 375m<sup>2</sup> block

Perfect for first homebuyers, downsizers or investors