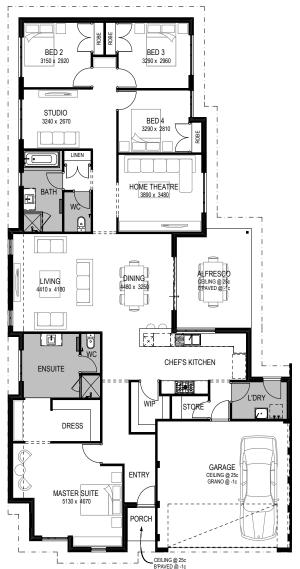

## Lot 1464 Swinley Approach, Dunsborough Lakes

| HOME SIZE         | BEDROOMS | BATHROOMS | CAR SPACE |
|-------------------|----------|-----------|-----------|
| 257m <sup>2</sup> | 4        | 2         | 2         |

Located in stage 5 of the exclusive Dunsborough Lakes Estate on a 600m2 corner block this package includes a fantastic 4 bedroom, 2 bathroom design. With blocks selling fast you will need to act now to secure your lot in this prestigious estate. Dunsborough Lakes is only minutes to the beach, Dunsborough town centre and the wineries and restaurants that the South West region is famous for.