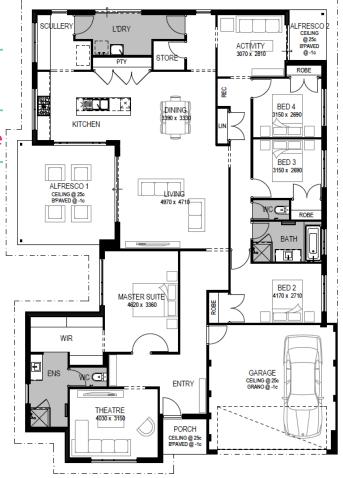

## **Available Inclusions:**

- ✓ Large master suite with walk-in robe and ensuite
- ✓ Separate home theatre
- ✓ Children's zone with three bedrooms, activity room and alfresco
- ✓ Open-plan kitchen with scullery and island bench
- ✓ Big alfresco area
- ✓ Laundry with walk-in storeroom
- √ 900mm kitchen appliances
- ✓ Technology pack
- ✓ Minimum six star energy rating
- ✓ Quality tiling to bathroom, ensuite, laundry and WC floor and skirting