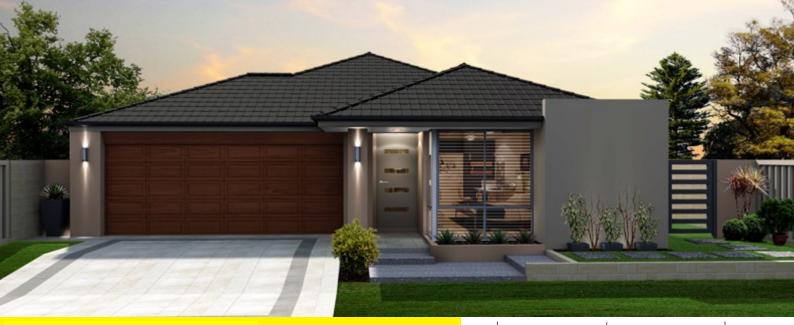

## Lot 1221 Somerset Rd DUNSBOR-

Package Includes:

- Fantastic Block with Golf Course Views
- 900mm S/S Appliances
- **Diamond Gloss Bench Tops**
- Wood grain Look Cabinets
- China Toilets and Basins •
- Instantaneous HWS
- **Telecommunications Package** •
- Featured Façade •
- Add in luxury finishing pack for \$22,000 •
- Site Cost Allowance \$20,000 .
- Your choice of colourbond or shingle tiled roof
- Built By Back to Back customer service award winners
- 2015 Most Affordable Home Winner