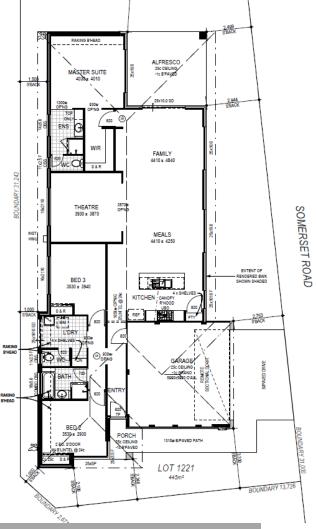

## Lot 1221 Somerset Rd DUNSBOR-

Package Includes:

- Fantastic Block with Golf Course Views
- 900mm S/S Appliances
- **Diamond Gloss Bench Tops**
- Wood grain Look Cabinets
- China Toilets and Basins •
- Instantaneous HWS
- **Telecommunications Package** •
- Featured Façade •
- Add in luxury finishing pack for \$22,000 •
- Site Cost Allowance \$20,000 .
- Your choice of colourbond or shingle tiled roof
- Built By Back to Back customer service award winners
- 2015 Most Affordable Home Winner